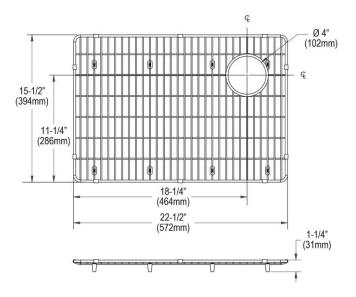

## **PRODUCT SPECIFICATIONS**

Elkay Crosstown Stainless Steel 22-1/2" x 15-1/2" x 1-1/4" Bottom Grid. Overall dimensions are 22-1/2" x 15-1/2" x 1-1/4".

Made of Stainless Steel

Bottom grids are:

- Custom designed to protect and cover the bottom of your sink.
- Properly positioned opening for convenient access to drain or disposer.
- Built from solid stainless steel to resist corrosion and provide years of service.

| Material:   | Stainless Steel            |
|-------------|----------------------------|
| Finish:     | Polished Stainless Steel   |
| Dimensions: | 22-1/2" x 15-1/2" x 1-1/4" |

A Century of Tradition and Quality.