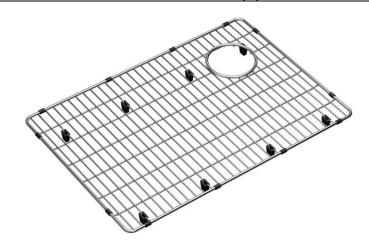

## **PRODUCT SPECIFICATIONS**

Elkay Crosstown Stainless Steel 22-1/2" x 15-1/2" x 1-1/4" Bottom Grid. Overall dimensions are 22-1/2" x 15-1/2" x 1-1/4".

Made of Stainless Steel

Bottom grids are:

- Custom designed to protect and cover the bottom of your sink.
- Properly positioned opening for convenient access to drain or disposer.
- Built from solid stainless steel to resist corrosion and provide years of service.

| Material:   | Stainless Steel            |
|-------------|----------------------------|
| Finish:     | Polished Stainless Steel   |
| Dimensions: | 22-1/2" x 15-1/2" x 1-1/4" |

A Century of Tradition and Quality.